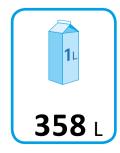

CK7360-I



ENERGIA · EHEPГИЯ · ENEPГЕІА ENERGIJA · ENERGY · ENERGIE ENERGI **894** kWh/annum







2015/1094-IV

# **PRODUCT FICHE**

TEFCOLD®

**Brand:** 

Model: CK7360-I

Model type: Counter chiller cabinet

Energy efficiency class: B

Energy efficiency index: 33,1

Energy consumption, kWh/24h: 2,68

Energy consumption, kWh/annual: 894

Net. volume: 358

Climate class (1):

## (1) Climate classes:

## Climate class 3:

This appliance is designed for use in ambient temperatures of up to 25 °C, and is therefore not suitable for use in a hot commercial kitchen environment.

#### Climate class 4:

This appliance is designed for use in ambient temperatures of up to 30 °C.

### Climate class 5:

This appliance is designed for use in ambient temperatures of up to 40  $^{\circ}$ C.