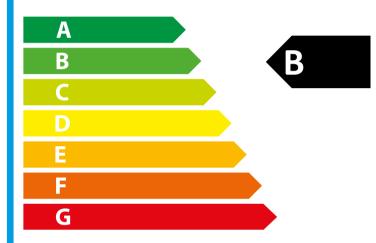

# **PRODUCT FICHE**

TEFCOLD®

**Brand:** 

Model: CK7360-I

Model type: Counter chiller cabinet

Energy efficiency class: B

Energy efficiency index: 33,1

Energy consumption, kWh/24h: 2,68