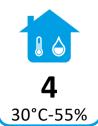

#### Climate class 4:

This appliance is designed for use in ambient temperatures of up to 30 °C.